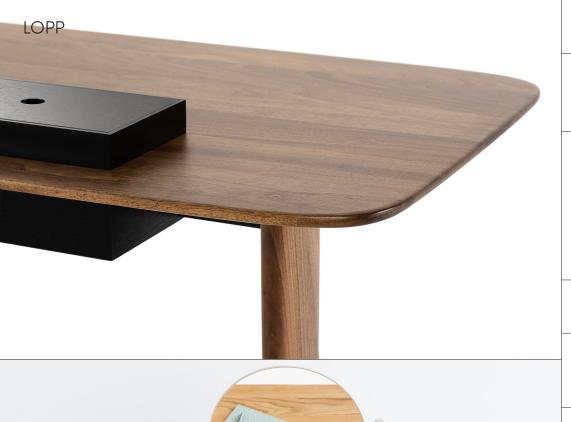

The designers have successfully combined a timeless minimalist form with functionality and modern approach to design.

DESIGN

NOTI.PL

Solid wood — type and color compatible with Legs the table top

**Tabletop** Solid wood — natural oak or natural walnut colors or MDF finished in oak veneer, lacquer colour: oak lacquered in black

## **ACCESSORIES**

Desk The drawer under the tabletop — made of solid wood

The drawer under the table top — made of solid wood, the divided accessory box made of solid wood, mediaports in the large version of secretary desk: 1x230V + 2xUSB, while in the small: 1x230V