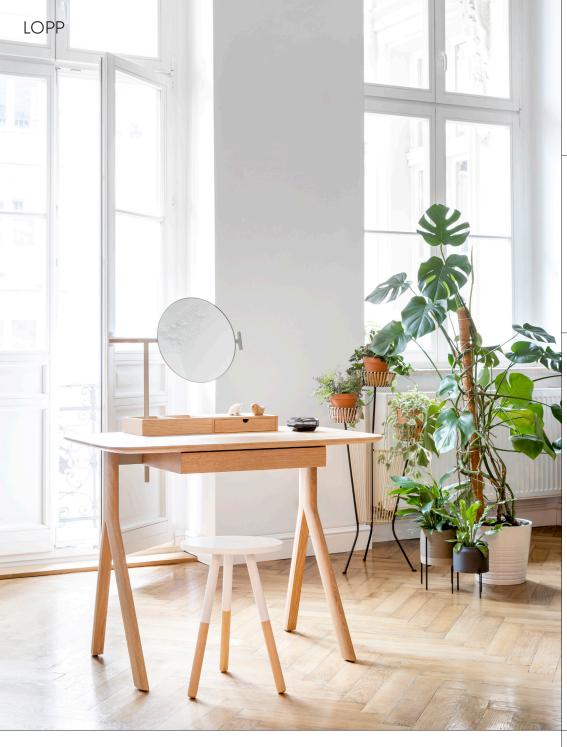

Additional elements enhance the individual character of the constituent pieces. The desk, featuring a handy drawer for all bits and bobs, is the simplest element of the family. The secretary desk is equipped with additional office accessory boxes, and hidden mediaport. The dressing table comes with an adjustable mirror and an additional drawer and storage compartments on the table top.

The drawer under the tabletop — made of solid wood; the divided accessory box with the drawer — made of solid wood, mirror — steel, glass, solid wood The dressing table is available only in natural oak lacquer finish.