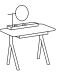

Additional elements enhance the individual character of the constituent pieces. The desk, featuring a handy drawer for all bits and bobs, is the simplest element of the family. The secretary desk is equipped with additional office accessory boxes, and hidden mediaport. The dressing table comes with an adjustable mirror and an additional drawer and storage compartments on the table top.

The drawer under the tabletop — made of solid wood; the divided accessory box with the drawer — made of solid wood, mirror — steel, glass, solid wood The dressing table is available only in natural oak lacquer finish.