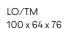

NOTI.PL

Secretary desk

Dressing table

LO/BM 100 x 64 x 76

LO/BD 140 x 64 x 76

LO/SM 100 x 64 x 76

LO/SD 140 x 64 x 76

LO/TD 140 x 64 x 76