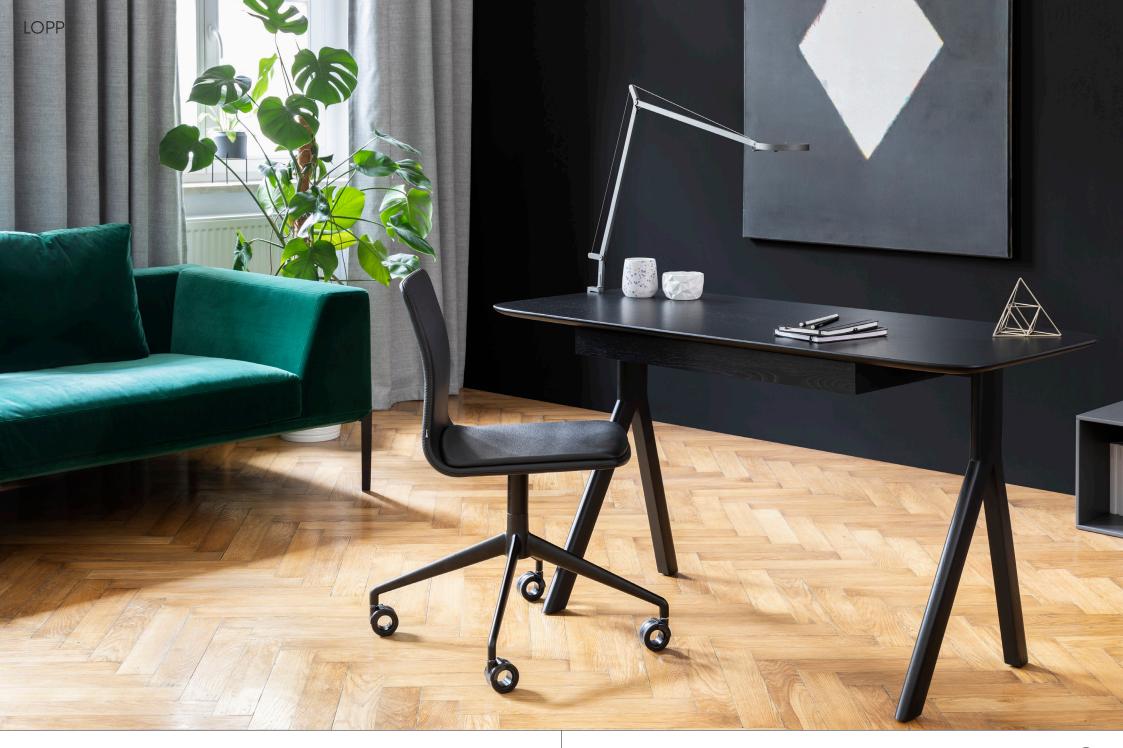

## LOPP

Lopp is a collection of three uniquely styled and visually consistent products: a desk, a secretary desk, and a dressing table. The defining features of the collection include classic lines, a light silhouette, a minimum of structural elements — and superior woodworking craftsmanship.

Additional elements enhance the individual character of the constituent pieces. The desk, featuring a handy drawer for all bits and bobs, is the simplest element of the family. The secretary desk is equipped with additional office accessory boxes, and hidden mediaport. The dressing table comes with an adjustable mirror and an additional drawer and storage compartments on the table top.

## **ACCESSORIES**

Desk The drawer under the tabletop — made of solid wood

The drawer under the table top — made of solid wood, the divided accessory box made of solid wood, mediaports in the large version of secretary desk: 1x230V + 2xUSB, while in the small: 1x230V