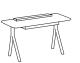

## LOPP

Lopp is a collection of three uniquely styled and visually consistent products: a desk, a secretary desk, and a dressing table. The defining features of the collection include classic lines, a light silhouette, a minimum of structural elements — and superior woodworking craftsmanship.

Additional elements enhance the individual character of the constituent pieces. The desk, featuring a handy drawer for all bits and bobs, is the simplest element of the family. The secretary desk is equipped with additional office accessory boxes, and hidden mediaport. The dressing table comes with an adjustable mirror and an additional drawer and storage compartments on the table top.

## **ACCESSORIES**

Desk The drawer under the tabletop — made of solid wood

The drawer under the table top — made of solid wood, the divided accessory box made of solid wood, mediaports in the large version of secretary desk: 1x230V + 2xUSB, while in the small: 1x230V