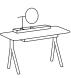

Additional elements enhance the individual character of the constituent pieces. The desk, featuring a handy drawer for all bits and bobs, is the simplest element of the family. The secretary desk is equipped with additional office accessory boxes, and hidden mediaport. The dressing table comes with an adjustable mirror and an additional drawer and storage compartments on the table top.

The drawer under the tabletop — made of solid wood; the divided accessory box with the drawer — made of solid wood, mirror — steel, glass, solid wood The dressing table is available only in natural oak lacquer finish.