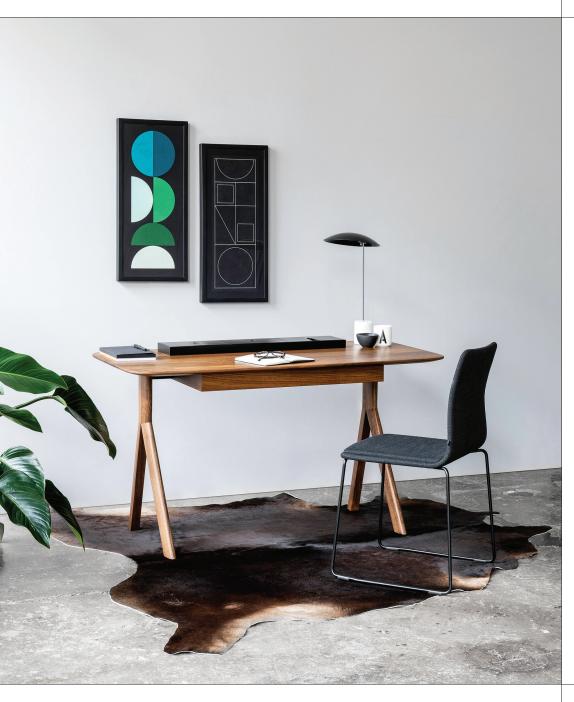

## LOPP

Lopp is a collection of three uniquely styled and visually consistent products: a desk, a secretary desk, and a dressing table. The defining features of the collection include classic lines, a light silhouette, a minimum of structural elements — and superior woodworking craftsmanship.

Additional elements enhance the individual character of the constituent pieces. The desk, featuring a handy drawer for all bits and bobs, is the simplest element of the family. The secretary desk is equipped with additional office accessory boxes, and hidden mediaport. The dressing table comes with an adjustable mirror and an additional drawer and storage compartments on the table top.

The designers have successfully combined a timeless minimalist form with functionality and modern approach to design.

DESIGN

NOTI.PL

Solid wood — type and color compatible with Legs the table top

**Tabletop** Solid wood — natural oak or natural walnut colors or MDF finished in oak veneer, lacquer colour: oak lacquered in black