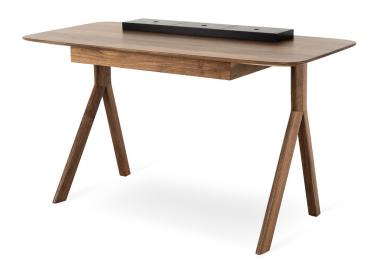

## LOPP

Lopp is a collection of three uniquely styled and visually consistent products: a desk, a secretary desk, and a dressing table. The defining features of the collection include classic lines, a light silhouette, a minimum of structural elements — and superior woodworking craftsmanship.

Additional elements enhance the individual character of the constituent pieces. The desk, featuring a handy drawer for all bits and bobs, is the simplest element of the family. The secretary desk is equipped with additional office accessory boxes, and hidden mediaport. The dressing table comes with an adjustable mirror and an additional drawer and storage compartments on the table top.

## **ACCESSORIES**

Desk The drawer under the tabletop — made of solid wood

The drawer under the table top — made of solid wood, the divided accessory box made of solid wood, mediaports in the large version of secretary desk: 1x230V + 2xUSB, while in the small: 1x230V